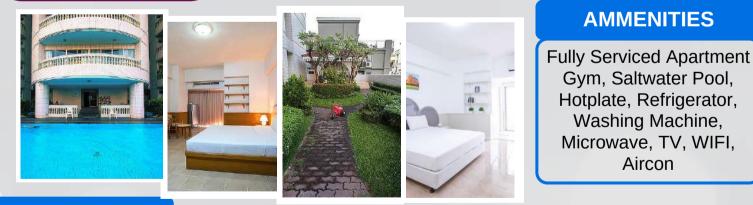

## Mona Suite

#### Accommodation 2025

38 sqm Studio 6ft Bed 9,100 baht per week 32,000 baht per month

Great for singles or couples

74 sqm Deluxe 2 Bedroom 17,500 baht per week 50,000 baht per month

Great for families of up to 4 people

#### 81 sqm Deluxe 2 Bedroom

17,500 baht per week 50,000 baht per month

Great for Families of up to 5 people