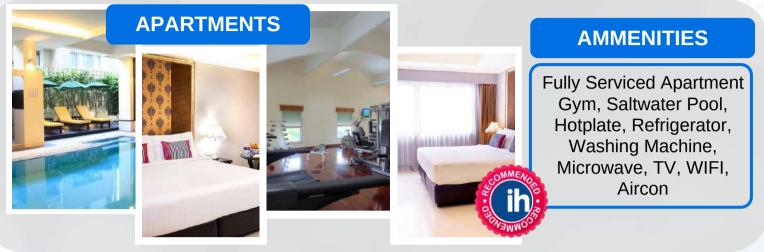

#### **APARTMENTS**

Deluxe Room 32 sqm 1 6ft bed

8,000 baht per week 15,000 baht per month

Great for singles or couples

Deluxe Room 32 sqm 2 Single Beds 10,500 baht per week 17,000 baht per month Great for 2 people sharing <u>or</u> 2 kids Junior Suite 80 sqm: 2 Bedrooms 23,100 baht per week 31,000 baht per month

Great for families of up to 4 people

Senior Suite 100 sqm: Bedroom 24,500 baht per week

33,000 baht per month

Great for Families of up to 5 people

Contact Us +66-92-653-3688 www.ihbangkok.com younglearners@ihbangkok.com